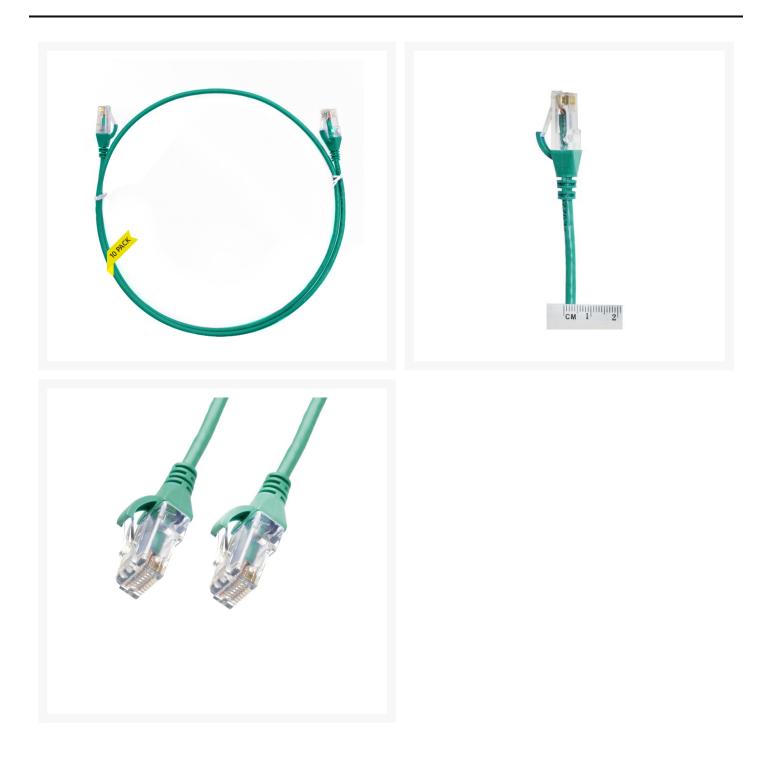

#### 2m CAT6 Ultra Thin LSZH Ethernet Network Cable | 10 Pack Green

**Product Images** 

## 2m Cat 6 Ultra Thin LSZH Pack of 10 Ethernet Network Cable. Green

The 4Cabling Ultra-Thin Cat 6 Ethernet Network Cable. Cat 6 cable is commonly used where performance, reliability, and maximum speed are needed.

### Features

- Length: 2m
- Colour: Green
- Diameter: 3.6mm
- LSOH Jacket
- 100% Copper
- Gauge: 28AWG
- 8 multi-strand conductors in 4 twisted-pair T568A colour-coded configurations.
- Fitted with 50mu;ordf; Category 6 compliant 2-row (staggered pin) plug
- Fully molded strain-relief boot
- Low-profile flush molded boots
- Low Smoke Zero Halogen (LSZH) reduces the amount of corrosive and toxic gases emitted during combustion
- Strong and robust male-to-male connectors
- ISO/IEC 11801 Category 6
- TIA 568.2-D Category 6 compliant