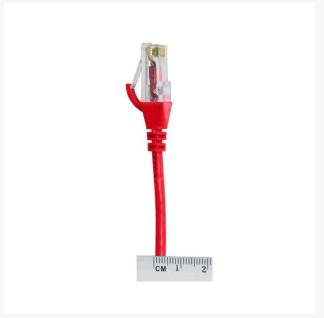

# 0.75m CAT6 Ultra Thin LSZH Ethernet Network Cable | 50 Pack Red

#### **Features**

- Length: 0.75m
- · Colour: Red
- Diameter: 3.6mm
- LS0H Jacket
- 100% Copper
- Gauge: 28AWG
- 8 multi-strand conductors in 4 twisted-pair T568A colour-coded configurations.
- Fitted with 50mu; ordf; Category 6 compliant 2-row (staggered pin) plug
- Fully molded strain-relief boot
- Low-profile flush molded boots
- Low Smoke Zero Halogen (LSZH) reduces the amount of corrosive and toxic gases emitted during combustion
- Strong and robust male-to-male connectors
- ISO/IEC 11801 Category 6
- TIA 568.2-D Category 6 compliant