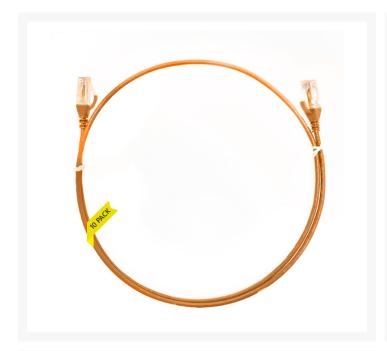

## 4m CAT6 Ultra Thin LSZH Ethernet Network Cable | 10 Pack Orange

# 4m Cat 6 Ultra Thin LSZH Pack of 10 Ethernet Network Cable. Orange

The 4Cabling Ultra-Thin Cat 6 Ethernet Network Cable. Cat 6 cable is commonly used where performance, reliability, and maximum speed are needed.

#### **Features**

- Length: 4m
- · Colour: Orange
- Diameter: 3.6mm
- LS0H Jacket
- 100% Copper
- Gauge: 28AWG
- 8 multi-strand conductors in 4 twisted-pair T568A colour-coded configurations.
- Fitted with 50mu; ordf; Category 6 compliant 2-row (staggered pin) plug
- Fully molded strain-relief boot
- Low-profile flush molded boots
- Low Smoke Zero Halogen (LSZH) reduces the amount of corrosive and toxic gases emitted during combustion
- Strong and robust male-to-male connectors
- ISO/IEC 11801 Category 6
- TIA 568.2-D Category 6 compliant