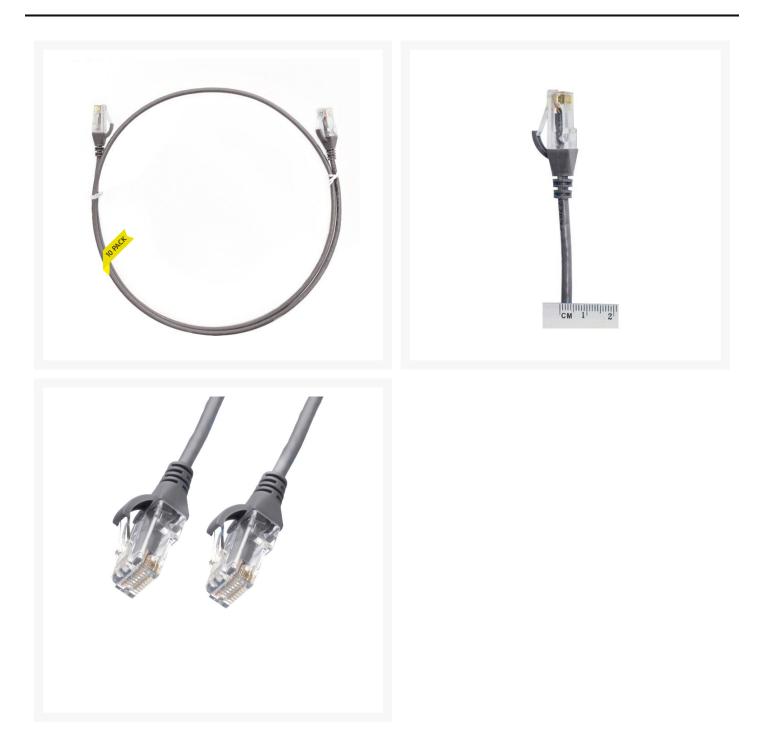

#### 0.15m CAT6 Ultra Thin LSZH Ethernet Network Cable | 10 Pack Grey

**Product Images** 

# 0.15m Cat 6 Ultra Thin LSZH Pack of 10 Ethernet Network Cable. Grey

The 4Cabling Ultra-Thin Cat 6 Ethernet Network Cable. Cat 6 cable is commonly used where performance, reliability, and maximum speed are needed.

# Features

- Length: 0.15m
- Colour: Grey
- Diameter: 3.6mm
- LSOH Jacket
- 100% Copper
- Gauge: 28AWG
- 8 multi-strand conductors in 4 twisted-pair T568A colour-coded configurations.
- Fitted with 50mu;ordf; Category 6 compliant 2-row (staggered pin) plug
- Fully molded strain-relief boot
- Low-profile flush molded boots
- Low Smoke Zero Halogen (LSZH) reduces the amount of corrosive and toxic gases emitted during combustion
- Strong and robust male-to-male connectors
- ISO/IEC 11801 Category 6
- TIA 568.2-D Category 6 compliant