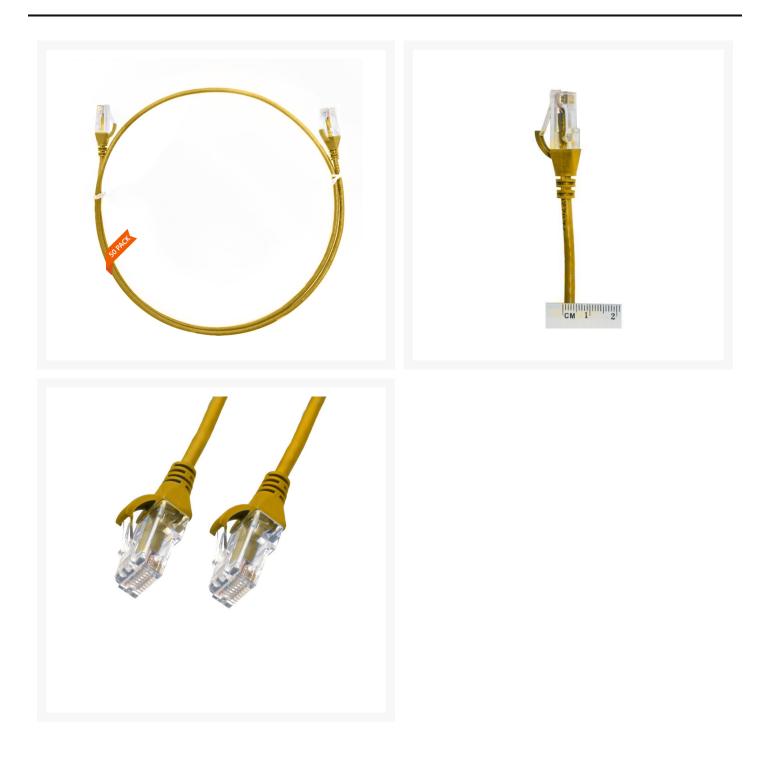

#### 1m CAT6 Ultra Thin LSZH Ethernet Network Cable | 50 Pack Yellow

**Product Images** 

## 1m Cat 6 Ultra Thin LSZH Pack of 50 Ethernet Network Cable. Yellow

The 4Cabling Ultra-Thin Cat 6 Ethernet Network Cable. Cat 6 cable is commonly used where performance, reliability, and maximum speed are needed.

### Features

- Length: 1m
- Colour: Yellow
- Diameter: 3.6mm
- LSOH Jacket
- 100% Copper
- Gauge: 28AWG
- 8 multi-strand conductors in 4 twisted-pair T568A colour-coded configurations.
- Fitted with 50mu;ordf; Category 6 compliant 2-row (staggered pin) plug
- Fully molded strain-relief boot
- Low-profile flush molded boots
- Low Smoke Zero Halogen (LSZH) reduces the amount of corrosive and toxic gases emitted during combustion
- Strong and robust male-to-male connectors
- ISO/IEC 11801 Category 6
- TIA 568.2-D Category 6 compliant