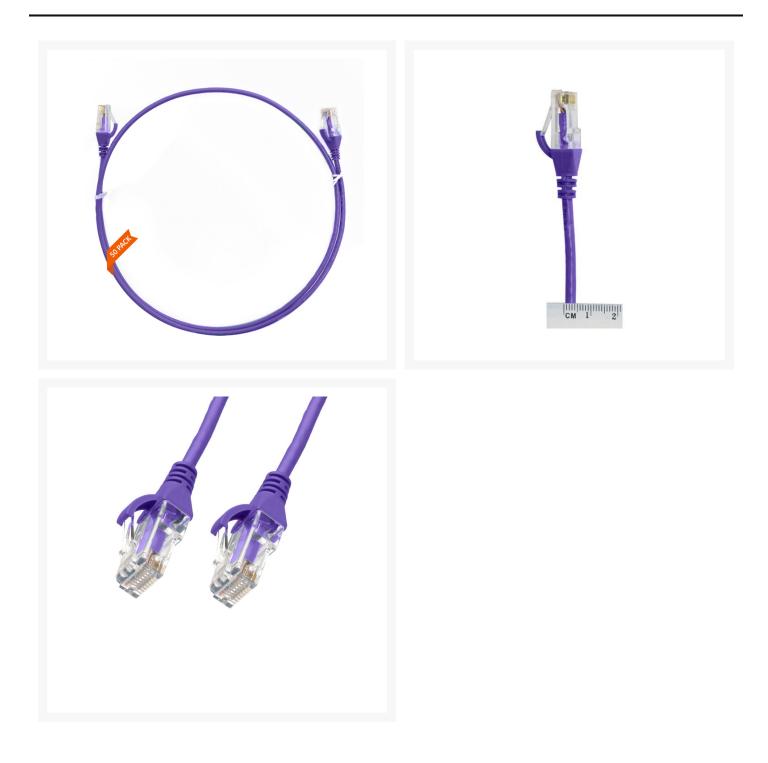

#### 1m CAT6 Ultra Thin LSZH Ethernet Network Cable | 50 Pack Purple

**Product Images** 

## 1m Cat 6 Ultra Thin LSZH Pack of 50 Ethernet Network Cable. Purple

The 4Cabling Ultra-Thin Cat 6 Ethernet Network Cable. Cat 6 cable is commonly used where performance, reliability, and maximum speed are needed.

### Features

- Length: 1m
- Colour: Purple
- Diameter: 3.6mm
- LSOH Jacket
- 100% Copper
- Gauge: 28AWG
- 8 multi-strand conductors in 4 twisted-pair T568A colour-coded configurations.
- Fitted with 50mu;ordf; Category 6 compliant 2-row (staggered pin) plug
- Fully molded strain-relief boot
- Low-profile flush molded boots
- Low Smoke Zero Halogen (LSZH) reduces the amount of corrosive and toxic gases emitted during combustion
- Strong and robust male-to-male connectors
- ISO/IEC 11801 Category 6
- TIA 568.2-D Category 6 compliant