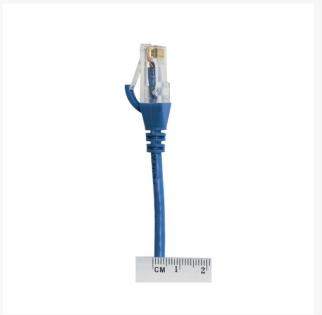

4Cabling new Ultra-Thin Cat 6 cables are a great option for a high-density patch panel setup, where every bit of space matters. All 4Cabling network Cat6 cables are Fluke tested and are manufactured using gold-plated connectors which meet and exceed Australian industry standards.

#### **Features**

- Length: 0.75m
- Colour: Blue
- Diameter: 3.6mm
- LS0H Jacket
- 100% Copper
- Gauge: 28AWG
- 8 multi-strand conductors in 4 twisted-pair T568A colour-coded configurations.
- Fitted with 50mu; ordf; Category 6 compliant 2-row (staggered pin) plug
- Fully molded strain-relief boot
- Low-profile flush molded boots
- Low Smoke Zero Halogen (LSZH) reduces the amount of corrosive and toxic gases emitted during combustion
- Strong and robust male-to-male connectors
- ISO/IEC 11801 Category 6
- TIA 568.2-D Category 6 compliant