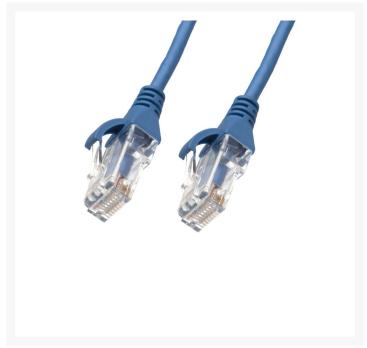

4Cabling new Ultra-Thin Cat 6 cables are a great option for a high-density patch panel setup, where every bit of space matters. All 4Cabling network Cat6 cables are Fluke tested and are manufactured using gold-plated connectors which meet and exceed Australian industry standards.

#### **Features**

- Length: 0.75m
- Colour: Blue
- Diameter: 3.6mm
- LS0H Jacket
- 100% Copper
- Gauge: 28AWG
- 8 multi-strand conductors in 4 twisted-pair T568A colour-coded configurations.
- Fitted with 50mu; ordf; Category 6 compliant 2-row (staggered pin) plug
- Fully molded strain-relief boot
- Low-profile flush molded boots
- Low Smoke Zero Halogen (LSZH) reduces the amount of corrosive and toxic gases emitted during combustion
- Strong and robust male-to-male connectors
- ISO/IEC 11801 Category 6
- TIA 568.2-D Category 6 compliant