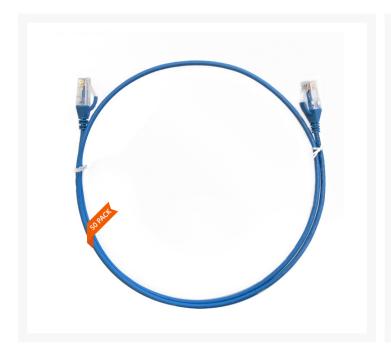

## 0.75m Cat 6 Ultra Thin LSZH Pack of 50 Ethernet Network Cable. Blue

The 4Cabling Ultra-Thin Cat 6 Ethernet Network Cable. Cat 6 cable is commonly used where performance, reliability, and maximum speed are needed.

#### **Features**

- Length: 0.75m
- Colour: Blue
- Diameter: 3.6mm
- LS0H Jacket
- 100% Copper
- Gauge: 28AWG
- 8 multi-strand conductors in 4 twisted-pair T568A colour-coded configurations.
- Fitted with 50mu; ordf; Category 6 compliant 2-row (staggered pin) plug
- Fully molded strain-relief boot
- Low-profile flush molded boots
- Low Smoke Zero Halogen (LSZH) reduces the amount of corrosive and toxic gases emitted during combustion
- Strong and robust male-to-male connectors
- ISO/IEC 11801 Category 6
- TIA 568.2-D Category 6 compliant