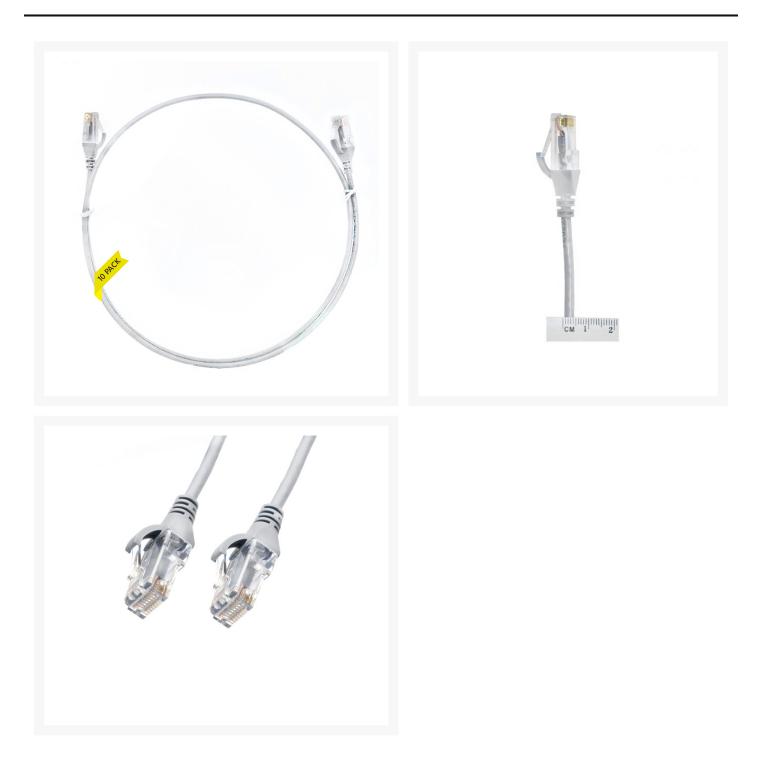

#### 5m CAT6 Ultra Thin LSZH Ethernet Network Cable | 10 Pack White

**Product Images** 

# 5m Cat 6 Ultra Thin LSZH Pack of 10 Ethernet Network Cable. White

The 4Cabling Ultra-Thin Cat 6 Ethernet Network Cable. Cat 6 cable is commonly used where performance, reliability, and maximum speed are needed.

#### Features

- Length: 5m
- Colour: White
- Diameter: 3.6mm
- LSOH Jacket
- 100% Copper
- Gauge: 28AWG
- 8 multi-strand conductors in 4 twisted-pair T568A colour-coded configurations.
- Fitted with 50mu;ordf; Category 6 compliant 2-row (staggered pin) plug
- Fully molded strain-relief boot
- Low-profile flush molded boots
- Low Smoke Zero Halogen (LSZH) reduces the amount of corrosive and toxic gases emitted during combustion
- Strong and robust male-to-male connectors
- ISO/IEC 11801 Category 6
- TIA 568.2-D Category 6 compliant