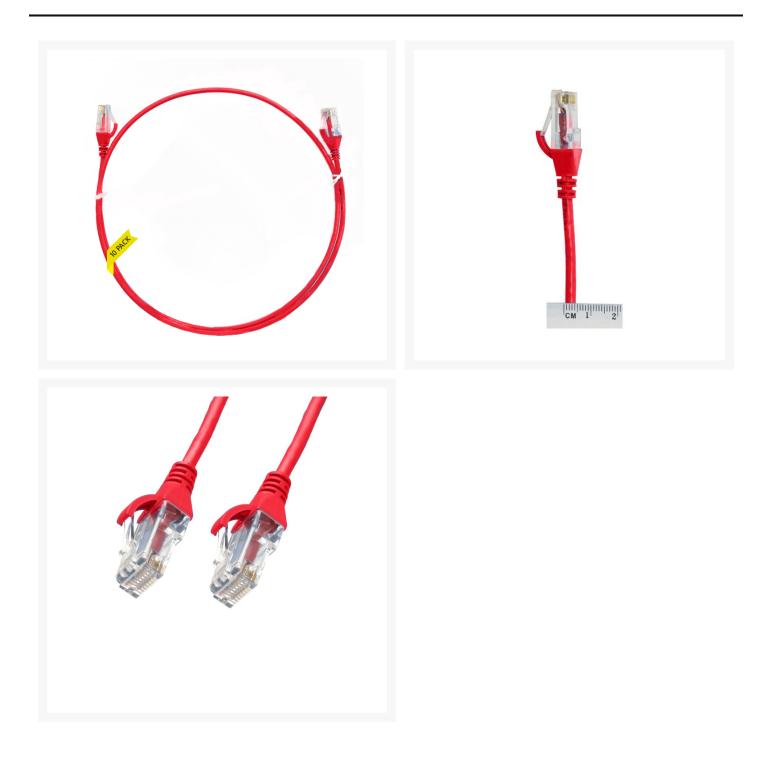

#### 2.5m CAT6 Ultra Thin LSZH Ethernet Network Cable | 10 Pack Red

**Product Images** 

# 2.5m Cat 6 Ultra Thin LSZH Pack of 10 Ethernet Network Cable. Red

The 4Cabling Ultra-Thin Cat 6 Ethernet Network Cable. Cat 6 cable is commonly used where performance, reliability, and maximum speed are needed.

# Features

- Length: 2.5m
- Colour: Red
- Diameter: 3.6mm
- LSOH Jacket
- 100% Copper
- Gauge: 28AWG
- 8 multi-strand conductors in 4 twisted-pair T568A colour-coded configurations.
- Fitted with 50mu;ordf; Category 6 compliant 2-row (staggered pin) plug
- Fully molded strain-relief boot
- Low-profile flush molded boots
- Low Smoke Zero Halogen (LSZH) reduces the amount of corrosive and toxic gases emitted during combustion
- Strong and robust male-to-male connectors
- ISO/IEC 11801 Category 6
- TIA 568.2-D Category 6 compliant