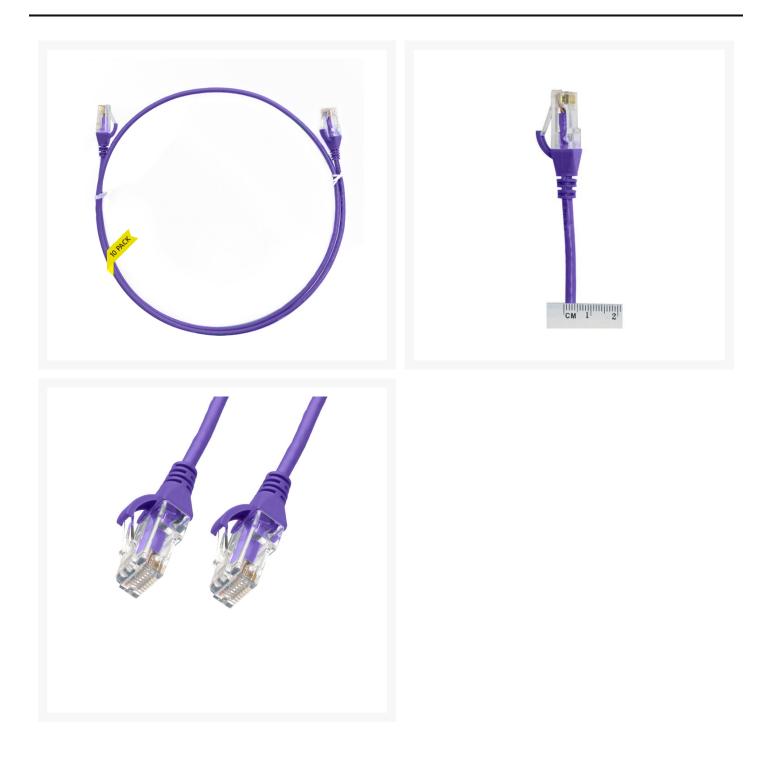

#### 1m CAT6 Ultra Thin LSZH Ethernet Network Cable | 10 Pack Purple

**Product Images** 

### 1m Cat 6 Ultra Thin LSZH Pack of 10 Ethernet Network Cable. Purple

The 4Cabling Ultra-Thin Cat 6 Ethernet Network Cable. Cat 6 cable is commonly used where performance, reliability, and maximum speed are needed.

#### Features

- Length: 1m
- Colour: Purple
- Diameter: 3.6mm
- LSOH Jacket
- 100% Copper
- Gauge: 28AWG
- 8 multi-strand conductors in 4 twisted-pair T568A colour-coded configurations.
- Fitted with 50mu;ordf; Category 6 compliant 2-row (staggered pin) plug
- Fully molded strain-relief boot
- Low-profile flush molded boots
- Low Smoke Zero Halogen (LSZH) reduces the amount of corrosive and toxic gases emitted during combustion
- Strong and robust male-to-male connectors
- ISO/IEC 11801 Category 6
- TIA 568.2-D Category 6 compliant