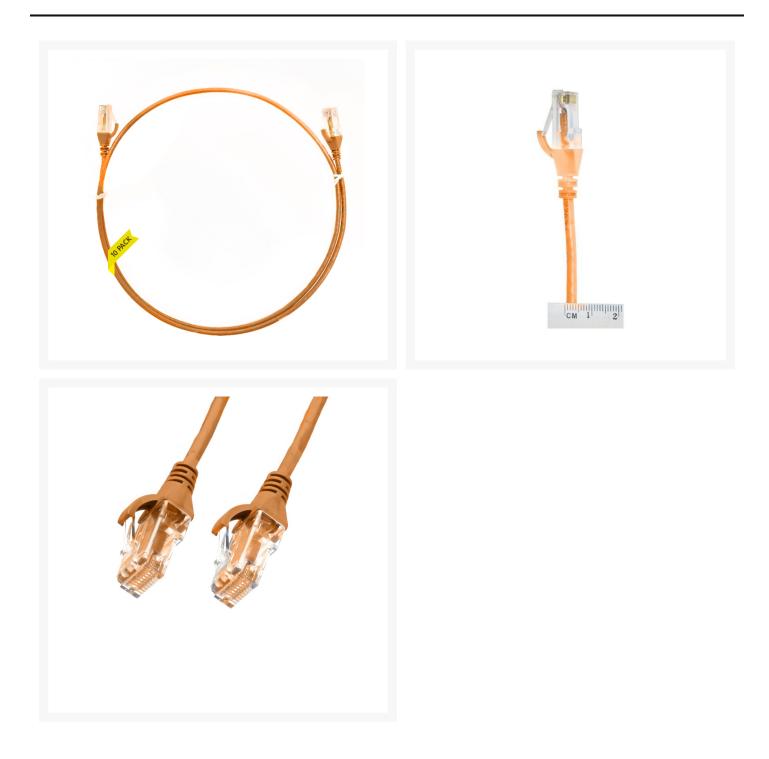

#### 0.75m CAT6 Ultra Thin LSZH Ethernet Network Cable | 10 Pack Orange

**Product Images** 

# 0.75m Cat 6 Ultra Thin LSZH Pack of 10 Ethernet Network Cable. Orange

The 4Cabling Ultra-Thin Cat 6 Ethernet Network Cable. Cat 6 cable is commonly used where performance, reliability, and maximum speed are needed.

# Features

- Length: 0.75m
- Colour: Orange
- Diameter: 3.6mm
- LSOH Jacket
- 100% Copper
- Gauge: 28AWG
- 8 multi-strand conductors in 4 twisted-pair T568A colour-coded configurations.
- Fitted with 50mu;ordf; Category 6 compliant 2-row (staggered pin) plug
- Fully molded strain-relief boot
- Low-profile flush molded boots
- Low Smoke Zero Halogen (LSZH) reduces the amount of corrosive and toxic gases emitted during combustion
- Strong and robust male-to-male connectors
- ISO/IEC 11801 Category 6
- TIA 568.2-D Category 6 compliant