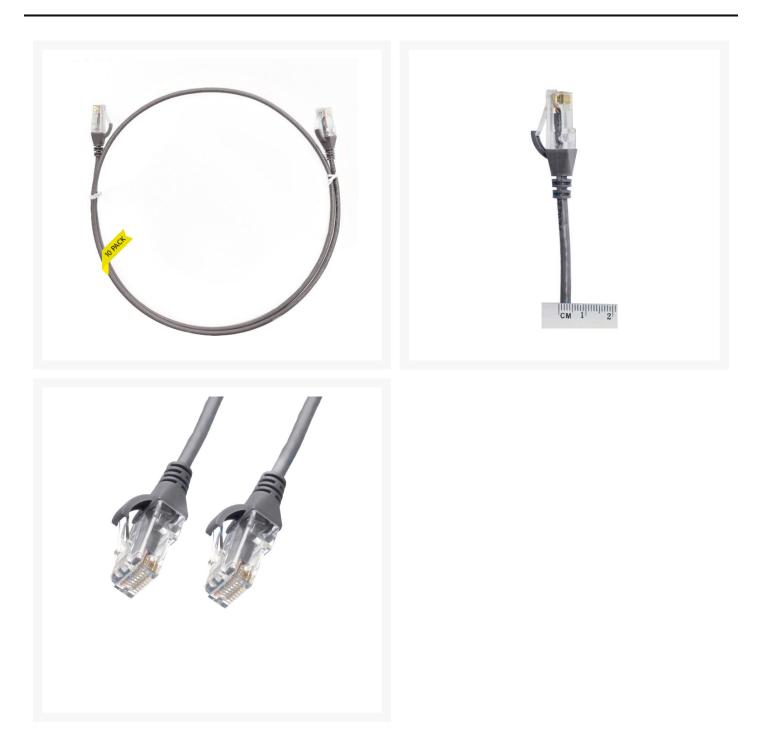

#### 2.5m CAT6 Ultra Thin LSZH Ethernet Network Cable | 10 Pack Grey

**Product Images** 

# 2.5m Cat 6 Ultra Thin LSZH Pack of 10 Ethernet Network Cable. Grey

The 4Cabling Ultra-Thin Cat 6 Ethernet Network Cable. Cat 6 cable is commonly used where performance, reliability, and maximum speed are needed.

# Features

- Length: 2.5m
- Colour: Grey
- Diameter: 3.6mm
- LSOH Jacket
- 100% Copper
- Gauge: 28AWG
- 8 multi-strand conductors in 4 twisted-pair T568A colour-coded configurations.
- Fitted with 50mu;ordf; Category 6 compliant 2-row (staggered pin) plug
- Fully molded strain-relief boot
- Low-profile flush molded boots
- Low Smoke Zero Halogen (LSZH) reduces the amount of corrosive and toxic gases emitted during combustion
- Strong and robust male-to-male connectors
- ISO/IEC 11801 Category 6
- TIA 568.2-D Category 6 compliant