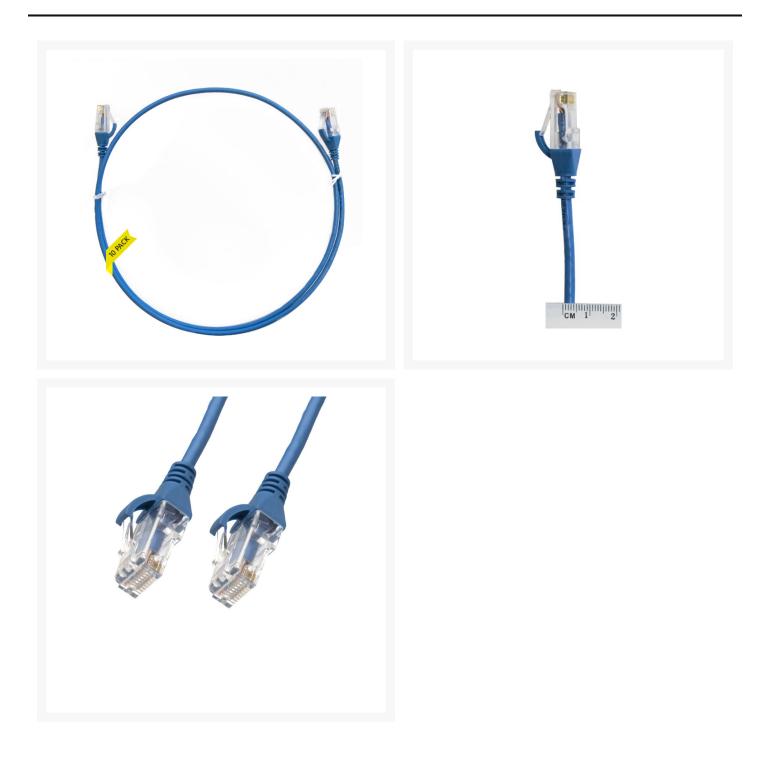

#### 0.75m CAT6 Ultra Thin LSZH Ethernet Network Cable | 10 Pack Blue

**Product Images** 

## 0.75m Cat 6 Ultra Thin LSZH Pack of 10 Ethernet Network Cable. Blue

The 4Cabling Ultra-Thin Cat 6 Ethernet Network Cable. Cat 6 cable is commonly used where performance, reliability, and maximum speed are needed.

# Features

- Length: 0.75m
- Colour: Blue
- Diameter: 3.6mm
- LSOH Jacket
- 100% Copper
- Gauge: 28AWG
- 8 multi-strand conductors in 4 twisted-pair T568A colour-coded configurations.
- Fitted with 50mu;ordf; Category 6 compliant 2-row (staggered pin) plug
- Fully molded strain-relief boot
- Low-profile flush molded boots
- Low Smoke Zero Halogen (LSZH) reduces the amount of corrosive and toxic gases emitted during combustion
- Strong and robust male-to-male connectors
- ISO/IEC 11801 Category 6
- TIA 568.2-D Category 6 compliant