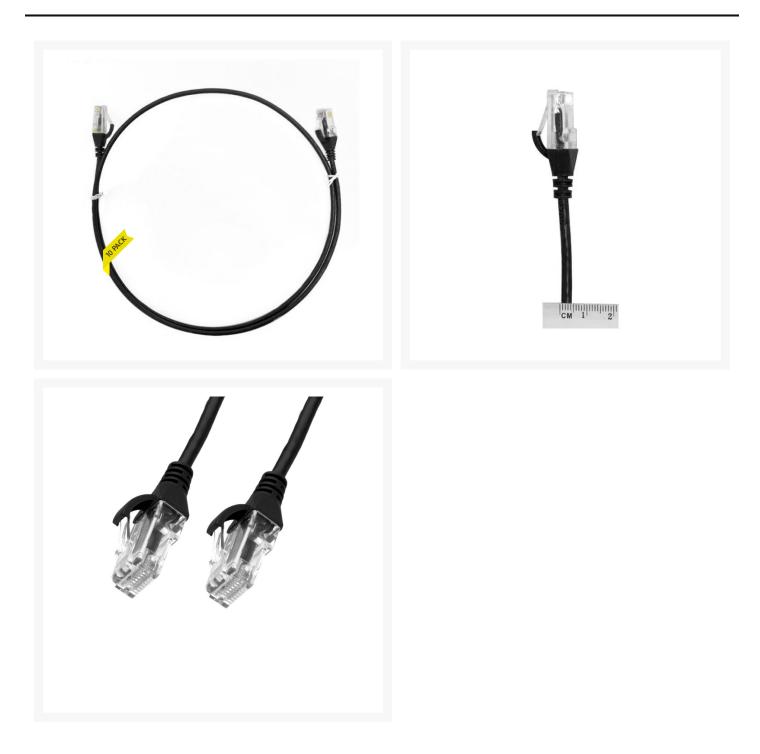

#### 0.15m CAT6 Ultra Thin LSZH Ethernet Network Cable | 10 Pack Black

**Product Images** 

## 0.15m Cat 6 Ultra Thin LSZH Pack of 10 Ethernet Network Cable. Black

The 4Cabling Ultra-Thin Cat 6 Ethernet Network Cable. Cat 6 cable is commonly used where performance, reliability, and maximum speed are needed.

# Features

- Length: 0.15m
- Colour: Black
- Diameter: 3.6mm
- LSOH Jacket
- 100% Copper
- Gauge: 28AWG
- 8 multi-strand conductors in 4 twisted-pair T568A colour-coded configurations.
- Fitted with 50mu;ordf; Category 6 compliant 2-row (staggered pin) plug
- Fully molded strain-relief boot
- Low-profile flush molded boots
- Low Smoke Zero Halogen (LSZH) reduces the amount of corrosive and toxic gases emitted during combustion
- Strong and robust male-to-male connectors
- ISO/IEC 11801 Category 6
- TIA 568.2-D Category 6 compliant