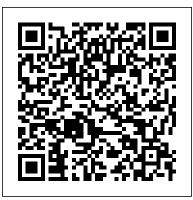

#### 0.15m CAT6 Ultra Thin LSZH Ethernet Network Cable | 10 Pack Black

**Product Images** 

# Features

- Length: 0.15m
- Colour: Black
- Diameter: 3.6mm
- LSOH Jacket
- 100% Copper
- Gauge: 28AWG
- 8 multi-strand conductors in 4 twisted-pair T568A colour-coded configurations.
- Fitted with 50mu;ordf; Category 6 compliant 2-row (staggered pin) plug
- Fully molded strain-relief boot
- Low-profile flush molded boots
- Low Smoke Zero Halogen (LSZH) reduces the amount of corrosive and toxic gases emitted during combustion
- Strong and robust male-to-male connectors
- ISO/IEC 11801 Category 6
- TIA 568.2-D Category 6 compliant