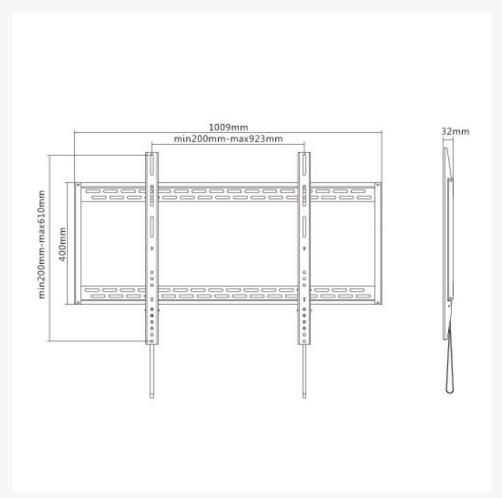

Featuring a low 32mm profile and a 3mm side steel wall frame for extra strength, it has been tested for a minimum of four times its stated load capacity. Automatic click-in spring lock with easy-release tab easily and securely attaches your super large

flat panels to the wall.

### **FEATURES**

- Flat, flush mount bracket
- Supports 65" 100" screens
- Maximum loading capacity: 100kg
- Very low 32mm profile
- Automatic click spring locks
- Available in black