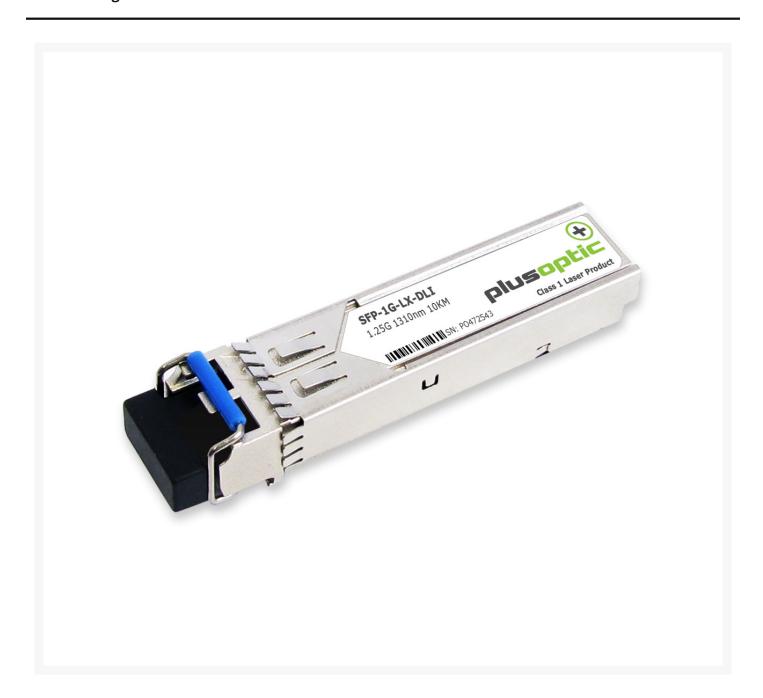

# D-Link compatible (DEM-310GT) 1.25G, SFP, 1310nm, 10KM Transceiver, LC Connector for SMF with DOM | PlusOptic SFP-1G-LX-DLI

# D-Link compatible (DEM-310GT) 1.25G, SFP, 1310nm, 10KM Transceiver, LC Connector for SMF with DOM | PlusOptic SFP-1G-LX-DLI

PLUSOPTIC's SFP-1G-LX-DLI Small Form Factor Pluggable (SFP) transceivers are compatible with the Small Form Factor Pluggable Multi-Sourcing Agreement (MSA). The transceiver consists of five sections: the LD driver, the limiting amplifier, the digital diagnostic monitor, the FP laser and the PIN photo-detector. The module data link up to 10KM in 9/125um single mode fiber.