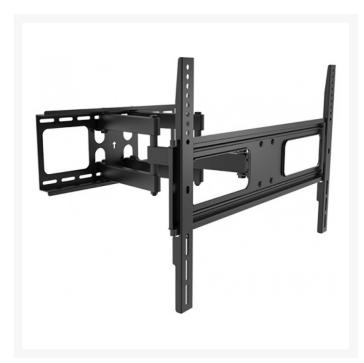

# 4Cabling Articulated TV Wall Mount Bracket 40" to 70" | Max VESA 600 x 400

Fits most 40"- 70" curved & flat panel TVs. This TV wall mount bracket is a dual-arm full-motion wall mount for most curved & flat-panel TVs up to 70" and with a 50kg weight loading. This mount extends out 510mm from the wall and allows TVs to turn ±60° left or right. Full movement motion allows maximum flexibility - tilt and swivel your TV for easy viewing. Post-installation level adjustment allows the TV to "roll" up to 3° clockwise and anticlockwise to ensure it is perfectly level. An integrated cable management system keeps cables organised and protected. The wide wall plate fits Australian 450-600mm stud installation.