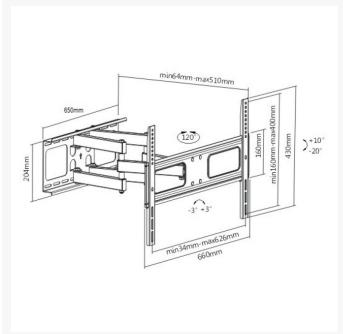

# 4Cabling Articulated TV Wall Mount Bracket 40" to 70" | Max VESA 600 x 400

Fits most 40"- 70" curved & flat panel TVs. This TV wall mount bracket is a dual-arm full-motion wall mount for most curved & flat-panel TVs up to 70" and with a 50kg weight loading. This mount extends out 510mm from the wall and allows TVs to turn ±60° left or right. Full movement motion allows maximum flexibility - tilt and swivel your TV for easy viewing. Post-installation level adjustment allows the TV to "roll" up to 3° clockwise and anticlockwise to ensure it is perfectly level. An integrated cable management system keeps cables organised and protected. The wide wall plate fits Australian 450-600mm stud installation.

### **FEATURES**

- Freely tilting allows easy TV angle adjustment freely tilting allows easy TV angle adjustment
- Swivelling arm offers maximum viewing flexibility
- Built-in level adjustment ensures perfect positioning built-in level adjustment ensures perfect positioning
- Cable management system helps keep cables concealed and organised
- Strength has been tested for a minimum of three times its stated load capacity
- Allowances for Australian 450 / 600mm stud wall spacing
- Mounting Profile: 64-510mm
- VESA support up to 600 x 400
- Swivel left & right: ±60° with -20°/+5° vertical tilt
- Maximum loading capacity: 50kg
- Weight: 8.5kg
- Level adjustment: ±3°
- Sturdy wishbone design
- Decorative cover presents an elegant finish