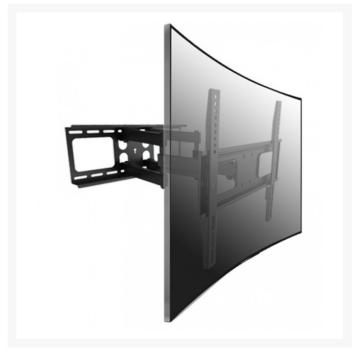

# 4Cabling Articulated TV Wall Mount Bracket 40" to 70" | Max VESA 600 x 400

Fits most 40"- 70" curved & flat panel TVs. This TV wall mount bracket is a dual-arm full-motion wall mount for most curved & flat-panel TVs up to 70" and with a 50kg weight loading. This mount extends out 510mm from the wall and allows TVs to turn ±60° left or right. Full movement motion allows maximum flexibility - tilt and swivel your TV for easy viewing. Post-installation level adjustment allows the TV to "roll" up to 3° clockwise and anticlockwise to ensure it is perfectly level. An integrated cable management system keeps cables organised and protected. The wide wall plate fits Australian 450-600mm stud installation.