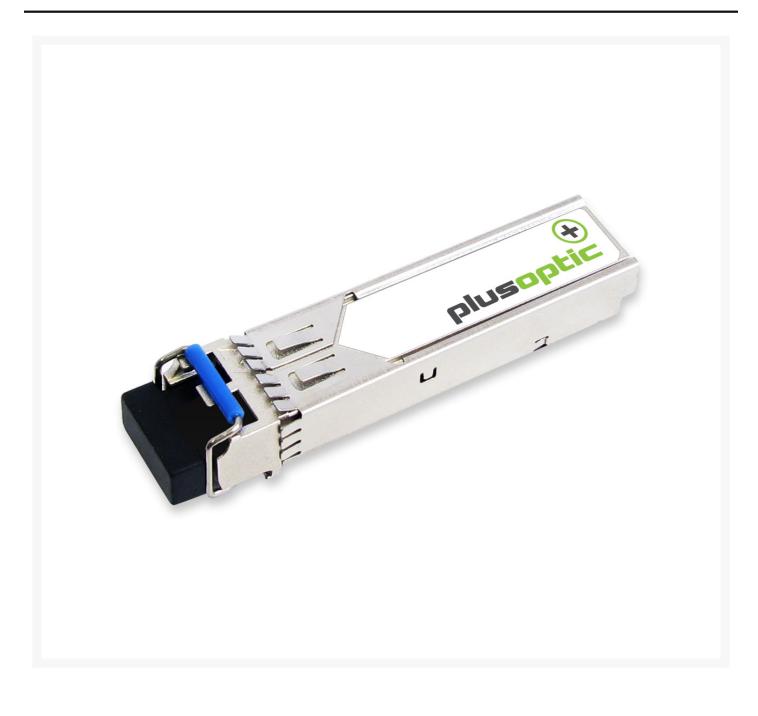

#### **Product Images**

## Cisco compatible (SFP-25G-LR-S) 25G, SFP28, 1310nm, 10KM Transceiver, LC Connector for SMF with DOM | PlusOptic SFP28-LR-CIS

PlusOptic SFP28-LR-CSI: Cisco compatible SFP28 Transceiver, 25G over 10KM, LC connector for SMF. DOM: Yes . Fully compliant with Cisco SFP-25G-LR-S