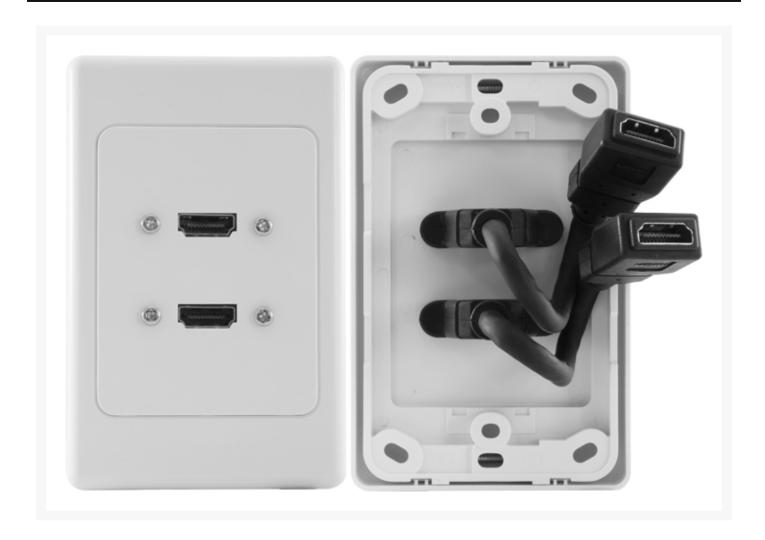

# **Double HDMI® Wall Plate with Dongle**

## HDMI WALL PLATE WITH FLEXIBLE 'THIN WALL' DONGLE **x2**

- HDMI for wall plate termination of the HDMI distribution system
- Silver plated HDMI connectors for uncompromised performance
- Available only in HDMI rear cable/dongle version for essential in-wall flexibility
- Easy to install with clip-on frame surround to cover mounting points no Shadowline for a smooth finish
- Mounting hole spacing compatible for use in USA, Australia & New Zealand compliments Decora plate design