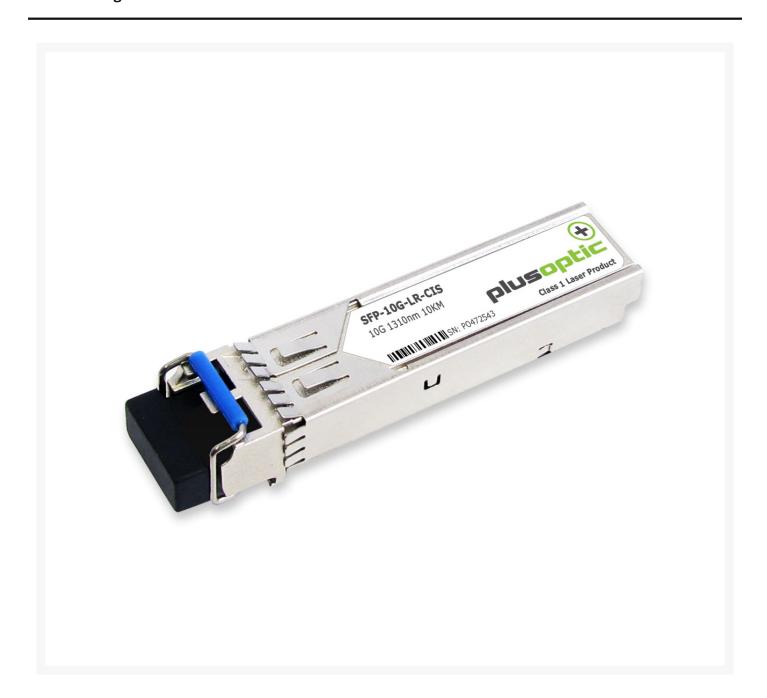

# Cisco compatible (SFP-10G-LR SFP-10G-LR-X SFP-10G-LR-S) 10G, SFP+, 1310nm, 10KM Transceiver, LC Connector for SMF with DOM | PlusOptic SFP-10G-LR-CIS