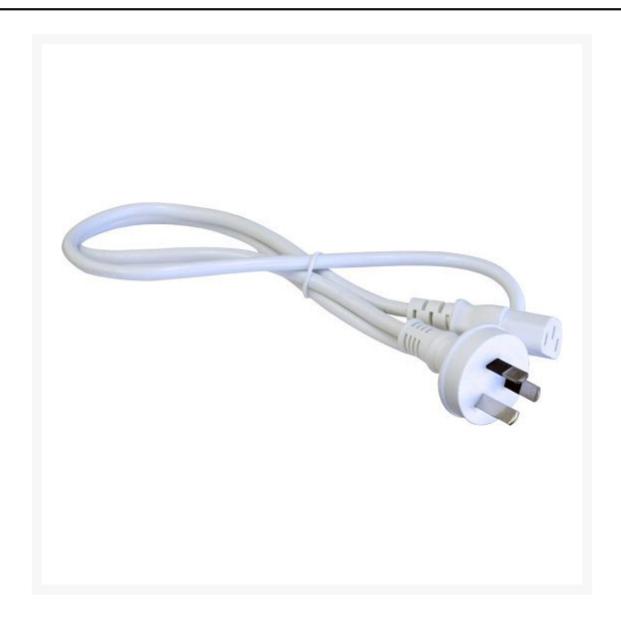

# 3m IEC C13 to Mains 10A Power Cable | White

This IEC C13 10A Power Cord is used on most computers and office equipment, as well as home appliances. Perfect for to replace lost or broken cords.

## **FEATURES**

- Fitted with IEC C13 connector and Australian 3-pin mains plug with insulated pins compliant with AS/NZS3112
- Electrical Safety Authority Approved
- 3 Pin Plug to IEC Female