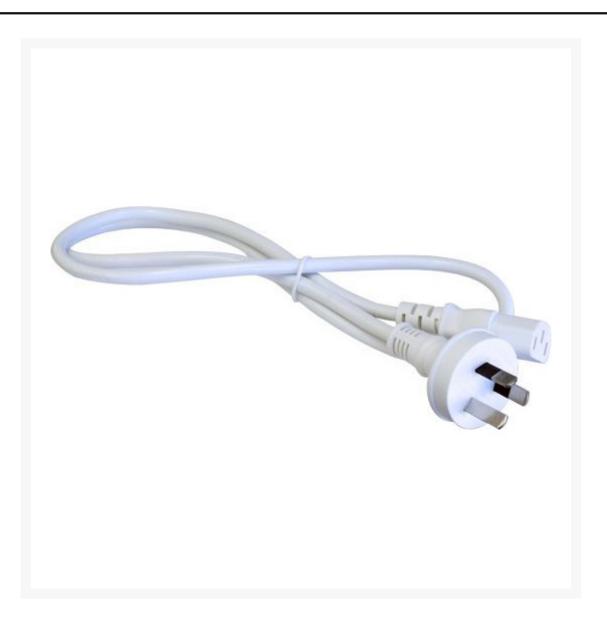

### IEC C13 Power Cord 10A 1m White

#### Description

This 10A IEC C-13 Power Cord is used on most computers and office equipment, as well as home appliances.

## **Features**

- Fitted with IEC-C13 connector and Australian 3-pin mains plug with insulated pins compliant with AS/NZS3112.
- Electrical Safety Authority Approved.
- 3 Pin Plug to IEC Female 1m long.