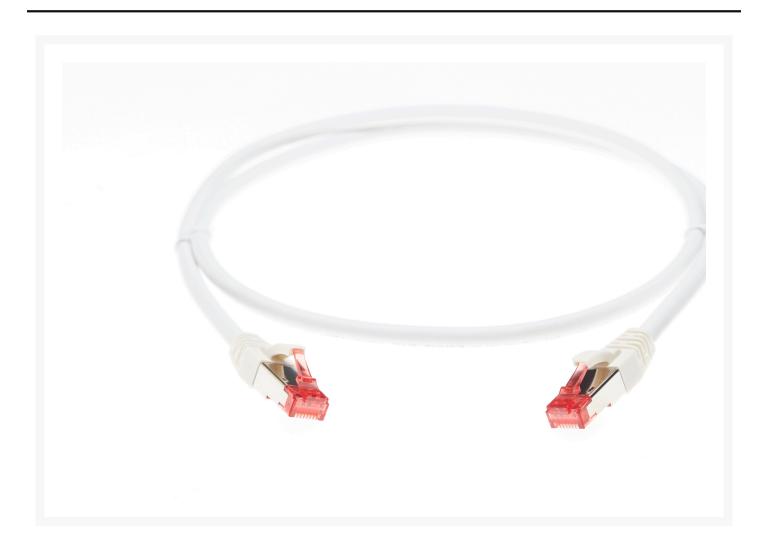

## **Product Images**

## Description

4Cabling's range of quality category 6A Ethernet Patch Leads are made from 100% Bare Copper. They are designed to be used in high data transmission and mission critical situations where data integrity and transfer speeds are of the utmost importance such as data centres.

### CABLE SPECIFICATIONS

- Cable Type: Cat 6A S/FTP
- Connectors: RJ45-RJ45
- **Length:** 50m
- Colour: White
- Jacket Material: LSZH

• Diameter: 6.2mm