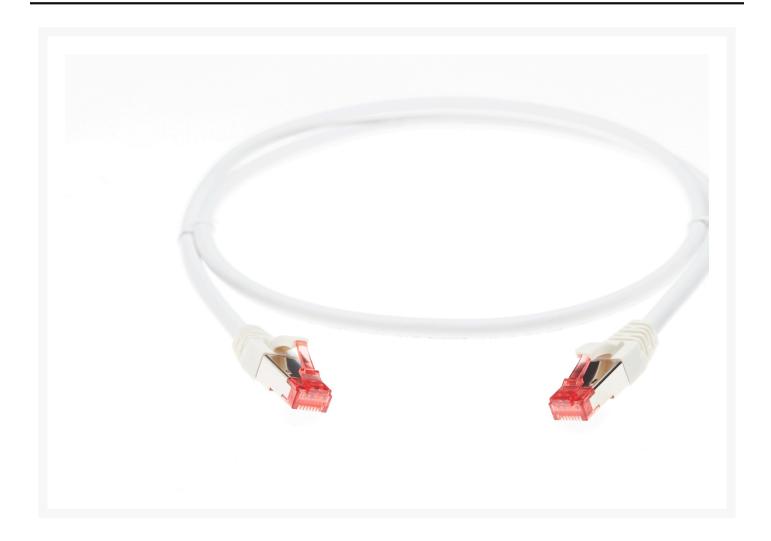

# 7m CAT6A S/FTP LSZH Ethernet Network Cable | White

### Description

4Cabling's range of quality category 6A Ethernet Patch Leads are made from 100% Bare Copper. They are designed to be used in high data transmission and mission critical situations where data integrity and transfer speeds are of the utmost importance such as data centres.

## **CABLE SPECIFICATIONS**

Cable Type: Cat 6A S/FTPConnectors: RJ45-RJ45

Length: 7mColour: White

• Jacket Material: LSZH

• Diameter: 6.2mm