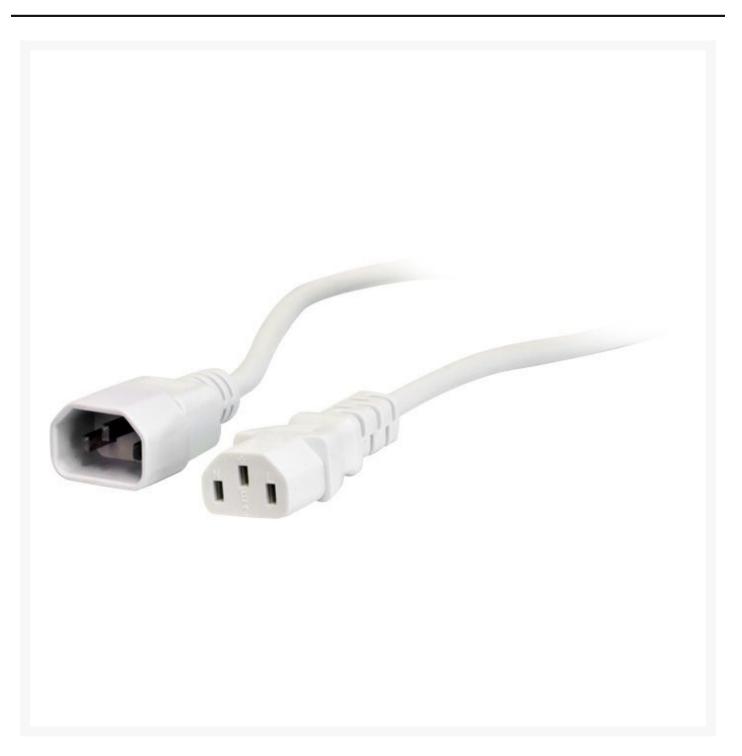

## 2m IEC C13 to C14 Extension Cord M-F: White

#### **Product Images**

The IEC Extension Male-Female Cables are perfect for connecting your computer to your monitor or your printer. These IEC Extension M-F Cables can be used as an extension plug and extend your standard IEC power cord, such as the power supply cord for your computer, and it can also connect from your computer base to your monitor. There are a number of sizes of these cables and we stock a wide range to cater to most needs.

### **Features**

- Male IEC C14 to Female IEC C13.
- A 10 Amp AC power cord used mainly to power monitors from the Computers IEC output.
- Fitted with male IEC-C14 and female IEC-C13 connectors.
- SAA Approval.
- ROHS Compliant.
- ISO 9001:2008 Quality Certified.

### **Specs**

- Colour: White
- 3 Core x 0.75mm<sup>2</sup>
- Length: 2 Metres