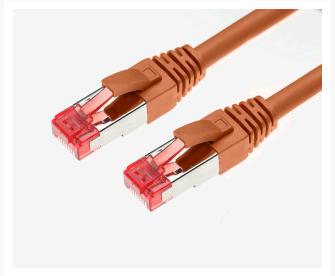

#### 3m CAT6A S/FTP LSZH Ethernet Network Cable | Orange

# 3m CAT6A S/FTP LSZH Ethernet Network Cable | Orange

4Cabling's range of quality category 6A Ethernet Patch Leads are made from 100% Bare Copper. They are designed to be used in high data transmission and mission critical situations where data integrity and transfer speeds are of the utmost importance such as data centres.

## **SPECIFICATIONS**

Cable Type: CAT6A S/FTPConnectors: RJ45-RJ45

Length: 3mColour: OrangeJacket Material: LSZHDiameter: 6.2mm