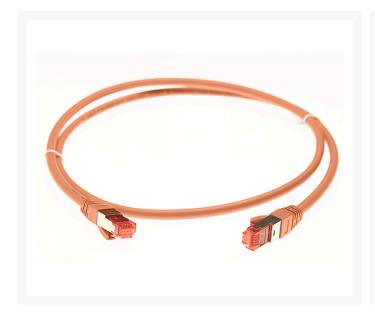

#### 3m CAT6A S/FTP LSZH Ethernet Network Cable | Orange

# 3m CAT6A S/FTP LSZH Ethernet Network Cable | Orange

4Cabling's range of quality category 6A Ethernet Patch Leads are made from 100% Bare Copper. They are designed to be used in high data transmission and mission critical situations where data integrity and transfer speeds are of the utmost importance such as data centres.

## **SPECIFICATIONS**

Cable Type: CAT6A S/FTPConnectors: RJ45-RJ45

Length: 3mColour: OrangeJacket Material: LSZHDiameter: 6.2mm