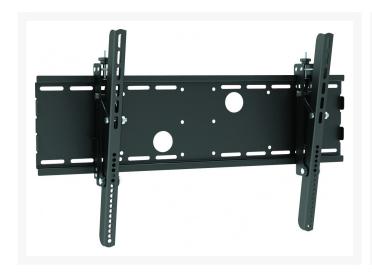

# Tiltable TV Wall Mount Bracket For Most 37"- 70" Curved & Flat Panel TVs | Max VESA 600 x 400

This is a heavy-duty Plasma, LCD and LED wall mount bracket with a 15° variable vertical downward tilt option. It is suitable for mounting large screens from most 37" up to 70" in size, if they comply with the below VESA mounts & do not exceed the recommended weight. This unique design allows for mounting to brick, solid concrete and block walls as well as gyprock walls with allowances for Australian wall stud spacing.

### **FEATURES**

- Easy and effortless installation
- Lateral shift for precise placement
- Easy-grip knobs for quick tilt and lock
- Fits most 37" 70" when compliant with below VESA
- Continuous adjustable Tilt: 0° to -15°
- TV to Wall: 80mm