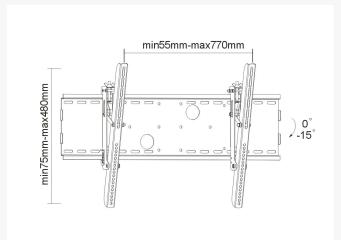

### **FEATURES**

- Easy and effortless installation
- Lateral shift for precise placement
- Easy-grip knobs for quick tilt and lock
- Fits most 37" 70" when compliant with below VESA
- Continuous adjustable Tilt: 0° to -15°
- TV to Wall: 80mm

### **SPECIFICATIONS**

• Fit Screen Size: 32"-65"

Max VESA: 600 x 400Weight Capacity: 75kg

• Colour: Black