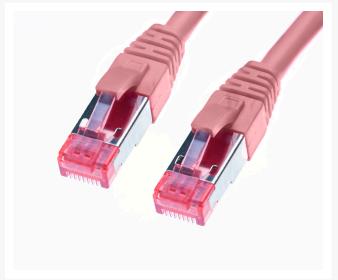

### **FEATURES**

- 100% Copper Ethernet Cable
- Suitable for shielded and unshielded UTP sites
- 8 multi-strand conductors in 4 twisted-pair T568A colour-coded configuration.
- Fitted with 50µm Category 6A compliant 2-row (staggered pin) plug
- Snag Free Boots prevent cable kinks and bent pins when removing them from patch panels
- Superior performance for PoE applications to 100W
- Low Smoke Zero Halogen (LSZH/LSOH) reduces the amount of corrosive and toxic gases emitted during combustion
- Fully molded strain-relief boot
- Low-profile flush moulded boots

• Strong and robust male-to-male RJ45 connectors