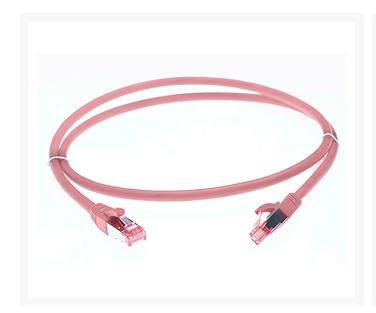

# 1m CAT6A S/FTP LSZH Ethernet Network Cable | Pink

# 1m CAT6A S/FTP LSZH Ethernet Network Cable | Pink

4Cabling's range of quality category 6A Ethernet Patch Leads are made from 100% Bare Copper. They are designed to be used in high data transmission and mission critical situations where data integrity and transfer speeds are of the utmost importance such as data centres.