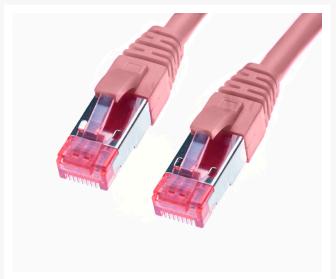

### **FEATURES**

- 100% Copper Ethernet Cable
- Suitable for shielded and unshielded UTP sites
- 8 multi-strand conductors in 4 twisted-pair T568A colour-coded configuration.
- Fitted with 50µm Category 6A compliant 2-row (staggered pin) plug
- Snag Free Boots prevent cable kinks and bent pins when removing them from patch panels
- Superior performance for PoE applications to 100W
- Low Smoke Zero Halogen (LSZH/LSOH) reduces the amount of corrosive and toxic gases emitted during combustion
- Fully molded strain-relief boot
- Low-profile flush moulded boots

• Strong and robust male-to-male RJ45 connectors

## **SPECIFICATIONS**

Cable Type: CAT6A S/FTPConnectors: RJ45-RJ45

Length: 5mColour: Pink

Jacket Material: LSZH Diameter: 6.2mm