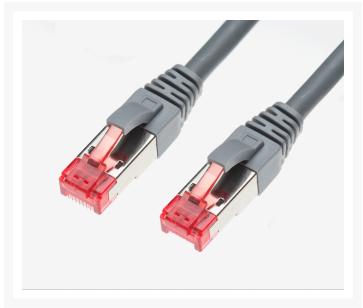

## **Product Images**

#### **FEATURES**

- 100% Copper Ethernet Cable
- Suitable for shielded and unshielded UTP sites
- 8 multi-strand conductors in 4 twisted-pair T568A colour-coded configuration.
- Fitted with 50µa Category 6A compliant 2-row (staggered pin) plug
- Superior performance for PoE applications to 100W
- Low Smoke Zero Halogen (LSZH) reduces the amount of corrosive and toxic gases emitted during combustion
- Fully molded strain-relief boot
- Low-profile flush moulded boots
- Strong and robust male-to-male RJ45 connectors
- 3 Year Warranty