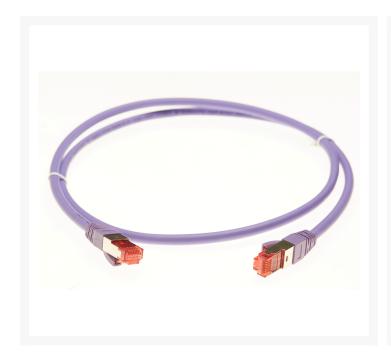

## **Product Images**

#### **CABLE SPECIFICATIONS**

Cable Type: Cat 6A S/FTPConnectors: R|45-R|45

Length: 5m
Colour: Purple
Jacket Material: LSZH
Diameter: 6.2mm