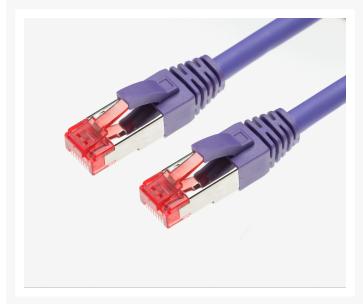

## **Product Images**

#### **FEATURES**

- 100% Copper Ethernet Cable
- Suitable for shielded and unshielded UTP sites
- 8 multi-strand conductors in 4 twisted-pair T568A colour-coded configuration.
- Fitted with 50µa Category 6A compliant 2-row (staggered pin) plug
- Superior performance for PoE applications to 100W
- Low Smoke Zero Halogen (LSZH) reduces the amount of corrosive and toxic gases emitted during combustion
- Fully molded strain-relief boot
- Low-profile flush moulded boots
- Strong and robust male-to-male RJ45 connectors
- 3 Year Warranty