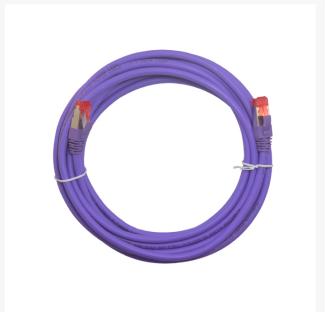

## **Product Images**

#### **CABLE SPECIFICATIONS**

Cable Type: Cat 6A S/FTPConnectors: R|45-R|45

Length: 5m
Colour: Purple
Jacket Material: LSZH
Diameter: 6.2mm