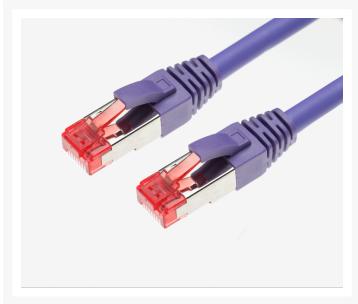

## **Product Images**

#### **CABLE SPECIFICATIONS**

Cable Type: Cat 6A S/FTPConnectors: RJ45-RJ45

Length: 3mColour: PurpleJacket Material: LSZHDiameter: 6.2mm