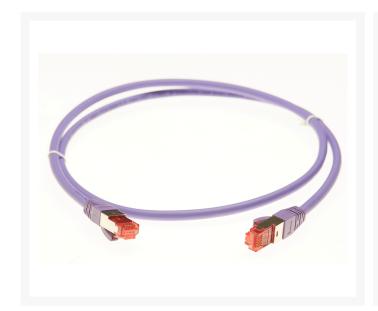

# 2m CAT6A S/FTP LSZH Ethernet Network Cable | Purple

4Cabling's range of quality category 6A Ethernet Patch Leads are made from 100% Bare Copper. They are designed to be used in high data transmission and mission critical situations where data integrity and transfer speeds are of the utmost importance such as data centres.

# **SPECIFICATIONS**

Cable Type: CAT6A S/FTPConnectors: RJ45-RJ45

Length: 2mColour: PurpleJacket Material: LSZH

• Diameter: 6.2mm