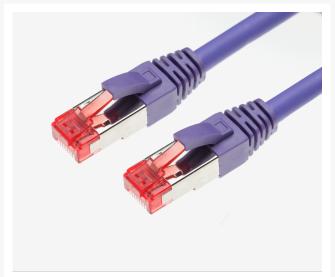

# 2m CAT6A S/FTP LSZH Ethernet Network Cable | Purple

4Cabling's range of quality category 6A Ethernet Patch Leads are made from 100% Bare Copper. They are designed to be used in high data transmission and mission critical situations where data integrity and transfer speeds are of the utmost importance such as data centres.

# **SPECIFICATIONS**

Cable Type: CAT6A S/FTPConnectors: RJ45-RJ45

Length: 2mColour: PurpleJacket Material: LSZH

• Diameter: 6.2mm