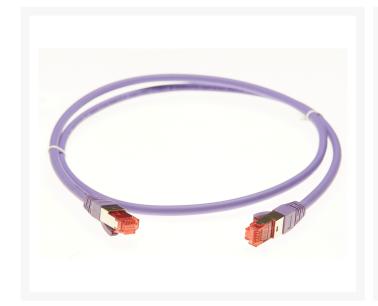

# 0.5m CAT6A S/FTP LSZH Ethernet Network Cable | Purple

### **SPECIFICATIONS**

Cable Type: CAT6A S/FTPConnectors: RJ45-RJ45

Length: 0.5mColour: Purple

Jacket Material: LSZH Diameter: 6.2mm