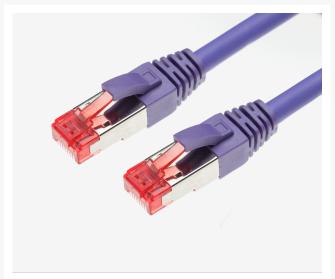

# 0.5m CAT6A S/FTP LSZH Ethernet Network Cable | Purple

### **SPECIFICATIONS**

Cable Type: CAT6A S/FTPConnectors: RJ45-RJ45

Length: 0.5mColour: Purple

Jacket Material: LSZH Diameter: 6.2mm