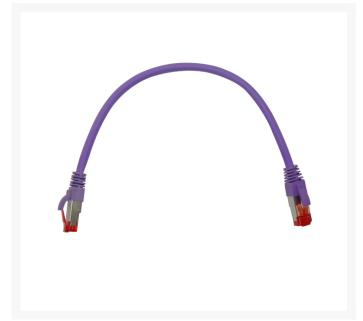

# 0.5m CAT6A S/FTP LSZH Ethernet Network Cable | Purple

### **SPECIFICATIONS**

Cable Type: CAT6A S/FTPConnectors: RJ45-RJ45

Length: 0.5mColour: Purple

Jacket Material: LSZH Diameter: 6.2mm