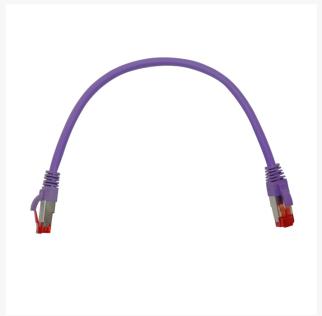

# 0.25m CAT6A S/FTP LSZH Ethernet Network Cable | Purple

## **Product Images**







# **Description**

4Cabling's range of top quality category 6A Ethernet Patch Leads are made from 100% Bare Copper. The Cat 6A network ethernet cables are designed to be used in high data transmission and mission critical situations where data integrity and transfer speeds are of the utmost importance such as data centres.

4Cabling offers this quality range of CAT 6a Network cable LS0H - S/FTP in a variety of colours and lengths to satisfy all your cabling requirements.

#### **CABLE SPECIFICATIONS**

Cable Type: Cat 6A S/FTPConnectors: RJ45-RJ45

Length: 0.25mColour: PurpleJacket Material:

Jacket Material: LSZH Diameter: 6.2mm

#### **FEATURES**

- 100% Copper Ethernet Cable
- Suitable for shielded and unshielded UTP sites
- 8 multi-strand conductors in 4 twisted-pair T568A colour-c