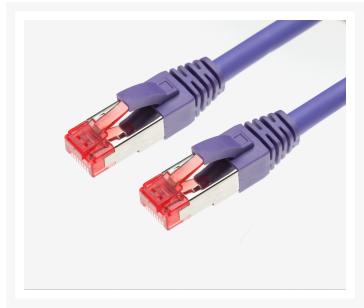

# 0.25m CAT6A S/FTP LSZH Ethernet Network Cable | Purple

## **Product Images**







# **Description**

4Cabling's range of top quality category 6A Ethernet Patch Leads are made from 100% Bare Copper. The Cat 6A network ethernet cables are designed to be used in high data transmission and mission critical situations where data integrity and transfer speeds are of the utmost importance such as data centres.

4Cabling offers this quality range of CAT 6a Network cable LS0H - S/FTP in a variety of colours and lengths to satisfy all your cabling requirements.

#### **CABLE SPECIFICATIONS**

Cable Type: Cat 6A S/FTPConnectors: RJ45-RJ45

Length: 0.25mColour: PurpleJacket Material:

Jacket Material: LSZH Diameter: 6.2mm

#### **FEATURES**

- 100% Copper Ethernet Cable
- Suitable for shielded and unshielded UTP sites
- 8 multi-strand conductors in 4 twisted-pair T568A colour-cod