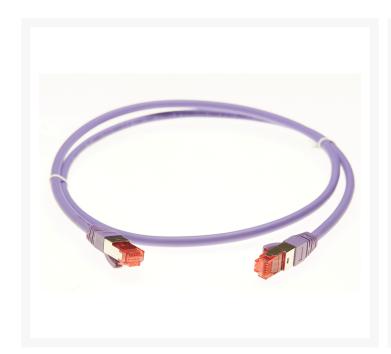

# 0.25m CAT6A S/FTP LSZH Ethernet Network Cable | Purple

## **Product Images**







# **Description**

4Cabling's range of top quality category 6A Ethernet Patch Leads are made from 100% Bare Copper. The Cat 6A network ethernet cables are designed to be used in high data transmission and mission critical situations where data integrity and transfer speeds are of the utmost importance such as data centres.

4Cabling offers this quality range of CAT 6a Network cable LS0H - S/FTP in a variety of colours and lengths to satisfy all your cabling requirements.

#### **CABLE SPECIFICATIONS**

Cable Type: Cat 6A S/FTPConnectors: RJ45-RJ45

Length: 0.25mColour: PurpleJacket Material:

Jacket Material: LSZH Diameter: 6.2mm

#### **FEATURES**

- 100% Copper Ethernet Cable
- Suitable for shielded and unshielded UTP sites
- 8 multi-strand conductors in 4 twisted-pair T568A colour