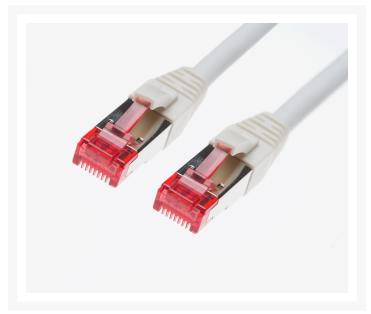

#### **FEATURES**

- 100% Copper Ethernet Cable
- Suitable for shielded and unshielded UTP sites
- 8 multi-strand conductors in 4 twisted-pair T568A colour-coded configuration.
- Fitted with 50µa Category 6A compliant 2-row (staggered pin) plug
- Superior performance for PoE applications to 100W
- Low Smoke Zero Halogen (LSZH) reduces the amount of corrosive and toxic gases emitted during combustion
- Fully molded strain-relief boot
- Low-profile flush moulded boots
- Strong and robust male-to-male RJ45 connectors
- 3 Year Warranty