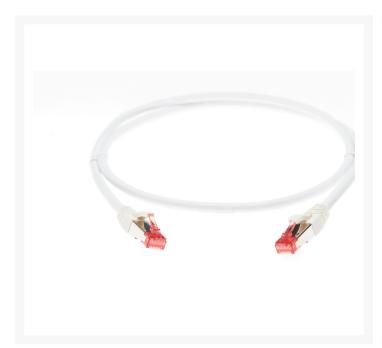

# 0.25m CAT6A S/FTP LSZH Ethernet Network Cable | White

#### **CABLE SPECIFICATIONS**

Cable Type: Cat 6A S/FTPConnectors: R|45-R|45

Length: 0.25mColour: White

Jacket Material: LSZH Diameter: 6.2mm