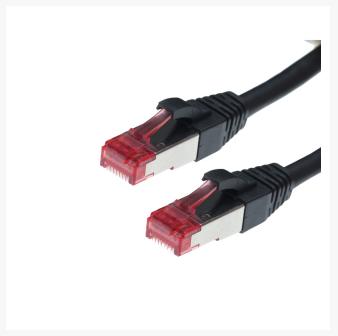

#### **Product Images**

### **FEATURES**

- 100% Copper Ethernet Cable
- Suitable for shielded and unshielded UTP sites
- 8 multi-strand conductors in 4 twisted-pair T568A colour-coded configuration.
- Fitted with 50µm Category 6A compliant 2-row (staggered pin) plug
- Snag Free Boots prevent cable kinks and bent pins when removing them from patch panels
- Superior performance for PoE applications to 100W

- Low Smoke Zero Halogen (LSZH/LSOH) reduces the amount of corrosive and toxic gases emitted during combustion
- Fully molded strain-relief boot
- Low-profile flush moulded boots
- Strong and robust male-to-male RJ45 connectors