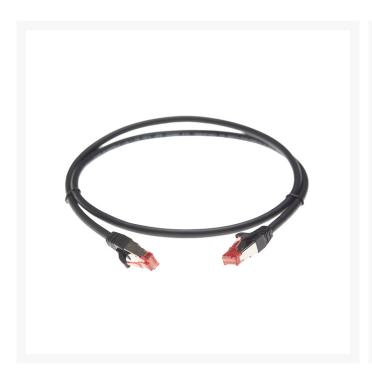

#### **Product Images**

# 1.5m CAT6A S/FTP LSZH Ethernet Network Cable | Black

4Cabling's range of quality category 6A Ethernet Patch Leads are made from 100% Bare Copper. They are designed to be used in high data transmission and mission critical situations where data integrity and transfer speeds are of the utmost importance such as data centres.