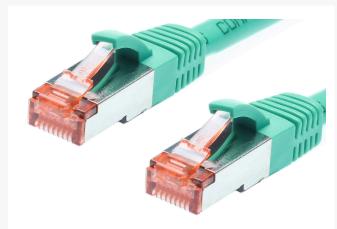

# 10m CAT6A S/FTP LSZH Ethernet Network Cable | Green

4Cabling's range of quality category 6A Ethernet Patch Leads are made from 100% Bare Copper. They are designed to be used in high data transmission and mission critical situations where data integrity and transfer speeds are of the utmost importance such as data centres.

### **SPECIFICATIONS**

Cable Type: CAT6A S/FTPConnectors: RJ45-RJ45

Length: 10mColour: Green

Jacket Material: LSZH Diameter: 6.2mm