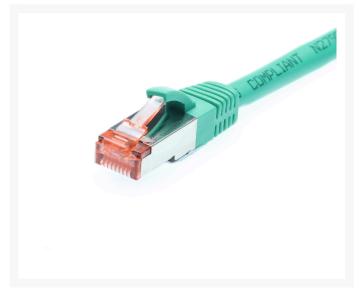

# 10m CAT6A S/FTP LSZH Ethernet Network Cable | Green

4Cabling's range of quality category 6A Ethernet Patch Leads are made from 100% Bare Copper. They are designed to be used in high data transmission and mission critical situations where data integrity and transfer speeds are of the utmost importance such as data centres.

### **SPECIFICATIONS**

Cable Type: CAT6A S/FTPConnectors: RJ45-RJ45

Length: 10mColour: Green

Jacket Material: LSZH Diameter: 6.2mm