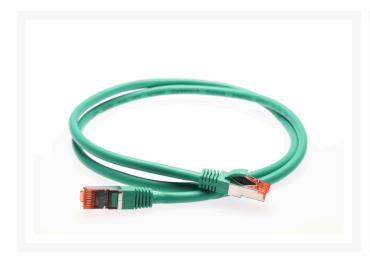

# 10m CAT6A S/FTP LSZH Ethernet Network Cable | Green

4Cabling's range of quality category 6A Ethernet Patch Leads are made from 100% Bare Copper. They are designed to be used in high data transmission and mission critical situations where data integrity and transfer speeds are of the utmost importance such as data centres.

### **SPECIFICATIONS**

Cable Type: CAT6A S/FTPConnectors: RJ45-RJ45

Length: 10mColour: Green

Jacket Material: LSZH Diameter: 6.2mm