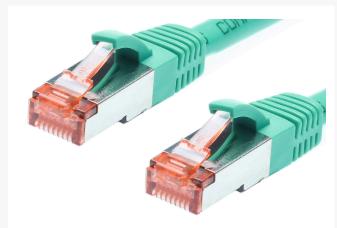

#### **Product Images**

# 1m CAT6A S/FTP LSZH Ethernet Network Cable | Green

4Cabling's range of quality category 6A Ethernet Patch Leads are made from 100% Bare Copper. They are designed to be used in high data transmission and mission critical situations where data integrity and transfer speeds are of the utmost importance such as data centres.