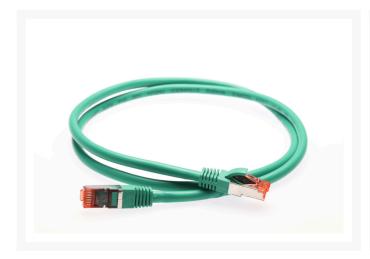

#### **Product Images**

# 1m CAT6A S/FTP LSZH Ethernet Network Cable | Green

4Cabling's range of quality category 6A Ethernet Patch Leads are made from 100% Bare Copper. They are designed to be used in high data transmission and mission critical situations where data integrity and transfer speeds are of the utmost importance such as data centres.