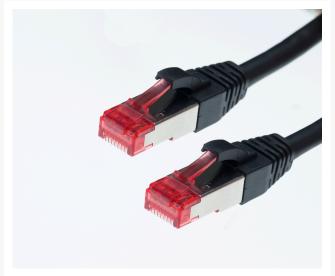

#### **Product Images**

# 1m CAT6A S/FTP LSZH Ethernet Network Cable | Black

4Cabling's range of quality category 6A Ethernet Patch Leads are made from 100% Bare Copper. They are designed to be used in high data transmission and mission critical situations where data integrity and transfer speeds are of the utmost importance such as data centres.