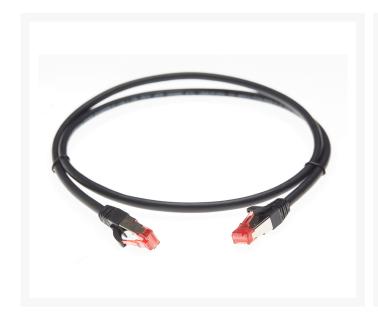

#### **Product Images**

# 1m CAT6A S/FTP LSZH Ethernet Network Cable | Black

4Cabling's range of quality category 6A Ethernet Patch Leads are made from 100% Bare Copper. They are designed to be used in high data transmission and mission critical situations where data integrity and transfer speeds are of the utmost importance such as data centres.