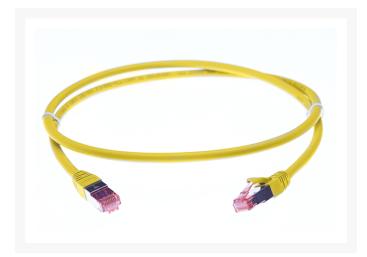

# 3m CAT6A S/FTP LSZH Ethernet Network Cable | Yellow

# 3m CAT6A S/FTP LSZH Ethernet Network Cable | Yellow

4Cabling's range of quality category 6A Ethernet Patch Leads are made from 100% Bare Copper. They are designed to be used in high data transmission and mission critical situations where data integrity and transfer speeds are of the utmost importance such as data centres.

# **SPECIFICATIONS**

Cable Type: CAT6A S/FTPConnectors: RJ45-RJ45

Length: 3mColour: Yellow

Jacket Material: LSZH Diameter: 6.2mm