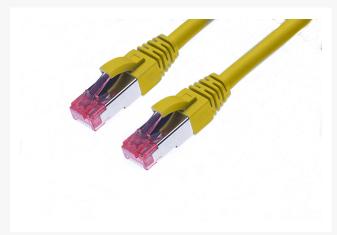

# 3m CAT6A S/FTP LSZH Ethernet Network Cable | Yellow

# 3m CAT6A S/FTP LSZH Ethernet Network Cable | Yellow

4Cabling's range of quality category 6A Ethernet Patch Leads are made from 100% Bare Copper. They are designed to be used in high data transmission and mission critical situations where data integrity and transfer speeds are of the utmost importance such as data centres.

# **SPECIFICATIONS**

Cable Type: CAT6A S/FTPConnectors: RJ45-RJ45

Length: 3mColour: Yellow

Jacket Material: LSZH Diameter: 6.2mm