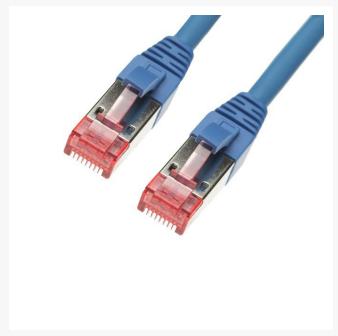

## **FEATURES**

- 100% Copper Ethernet Cable
- Suitable for shielded and unshielded UTP sites
- 8 multi-strand conductors in 4 twisted-pair T568A colour-coded configuration.
- Fitted with 50µm Category 6A compliant 2-row (staggered pin) plug
- Snag Free Boots prevent cable kinks and bent pins when removing them from patch panels
- Superior performance for PoE applications to 100W

- Low Smoke Zero Halogen (LSZH/LSOH) reduces the amount of corrosive and toxic gases emitted during combustion
- Fully molded strain-relief boot
- Low-profile flush moulded boots
- Strong and robust male-to-male RJ45 connectors

# **SPECIFICATIONS**

Cable Type: CAT6A S/FTPConnectors: RJ45-RJ45

Length: 3mColour: Blue

Jacket Material: LSZH Diameter: 6.2mm