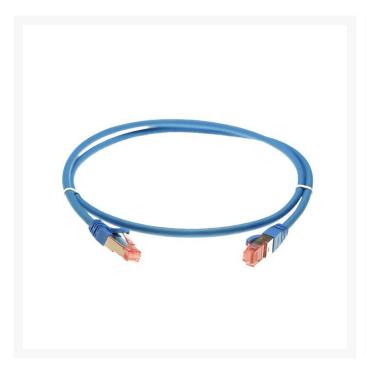

# 3m CAT6A S/FTP LSZH Ethernet Network Cable | Blue

# 3m CAT6A S/FTP LSZH Ethernet Network Cable | Blue

4Cabling's range of quality category 6A Ethernet Patch Leads are made from 100% Bare Copper. They are designed to be used in high data transmission and mission critical situations where data integrity and transfer speeds are of the utmost importance such as data centres.

# **SPECIFICATIONS**

Cable Type: CAT6A S/FTPConnectors: RJ45-RJ45

Length: 3mColour: Blue

Jacket Material: LSZH Diameter: 6.2mm