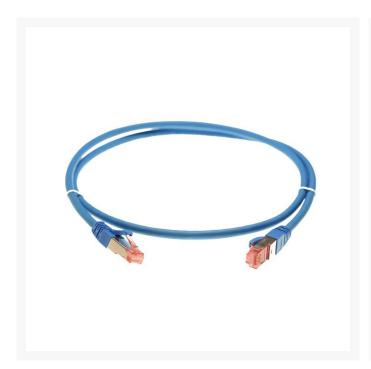

# 1m CAT6A S/FTP LSZH Ethernet Network Cable | Blue

4Cabling's range of quality category 6A Ethernet Patch Leads are made from 100% Bare Copper. They are designed to be used in high data transmission and mission critical situations where data integrity and transfer speeds are of the utmost importance such as data centres.

# **SPECIFICATIONS**

Cable Type: CAT6A S/FTPConnectors: RJ45-RJ45

Length: 1mColour: Blue

Jacket Material: LSZH Diameter: 6.2mm