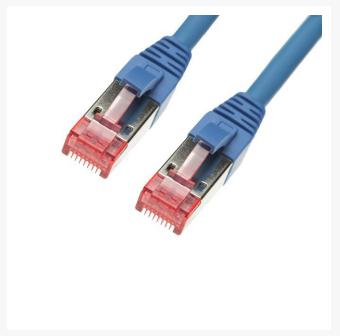

# 1m CAT6A S/FTP LSZH Ethernet Network Cable | Blue

4Cabling's range of quality category 6A Ethernet Patch Leads are made from 100% Bare Copper. They are designed to be used in high data transmission and mission critical situations where data integrity and transfer speeds are of the utmost importance such as data centres.

# **SPECIFICATIONS**

Cable Type: CAT6A S/FTPConnectors: RJ45-RJ45

Length: 1mColour: Blue

Jacket Material: LSZH Diameter: 6.2mm