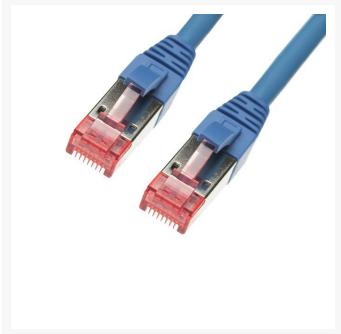

## **FEATURES**

- 100% Copper Ethernet Cable
- Suitable for shielded and unshielded UTP sites
- 8 multi-strand conductors in 4 twisted-pair T568A colour-coded configuration.
- Fitted with 50µm Category 6A compliant 2-row (staggered pin) plug
- Snag Free Boots prevent cable kinks and bent pins when removing them from patch panels
- Superior performance for PoE applications to 100W

- Low Smoke Zero Halogen (LSZH/LSOH) reduces the amount of corrosive and toxic gases emitted during combustion
- Fully molded strain-relief boot
- Low-profile flush moulded boots
- Strong and robust male-to-male RJ45 connectors

# **SPECIFICATIONS**

Cable Type: CAT6A S/FTPConnectors: RJ45-RJ45

Length: 0.5mColour: Blue

Jacket Material: LSZH Diameter: 6.2mm