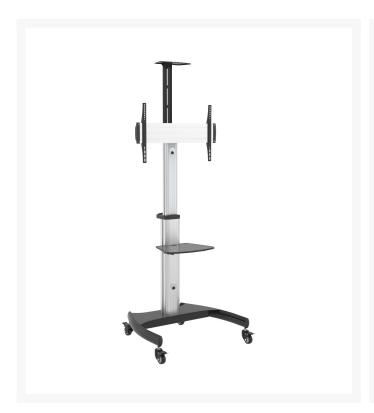

# 4Cabling Aluminium Mobile TV Display Cart for 37" - 70"

The Aluminium mobile TV display stand offers a complete solution by serving a variety of needs. Constructed of high-quality aluminum to ensure long-lasting and durability. Designed to suit the high-end application, this Mobile Display Stand adds a modern touch to your home or office.

The stand comes with an adjustable telescoping height allowing you to adjust for the best viewing angle. Great for the home or office with an adjustable middle tray for your laptop or Blu-ray player.

Suitable for most 37"-70" flat panel TV up to 50kg

### **FEATURES**

- Easy & quick installation
- Large and sturdy base
- Appliance/equipment shelf rated to hold 5kg
- Suitable for most 37:-70" TV's or monitors

- Durable locking castors
- Max.VESA: 600x400mm
- Max weight supported: 50kg
- Telescopic pillar height: 1200mm-16200mm
- Display rotation range of& +90°~0°
- Tilt range:& +5°~-12°
- Internal cable management system to help keep cables concealed and organized