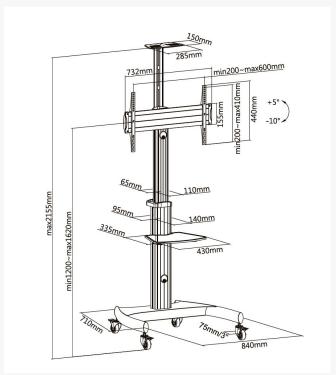

### **FEATURES**

- Easy & quick installation
- Large and sturdy base
- Appliance/equipment shelf rated to hold 5kg
- Suitable for most 37:-70" TV's or monitors

- Durable locking castors
- Max.VESA: 600x400mm
- Max weight supported: 50kg
- Telescopic pillar height: 1200mm-16200mm
- Display rotation range of& +90°~0°
- Tilt range:& +5°~-12°
- Internal cable management system to help keep cables concealed and organized