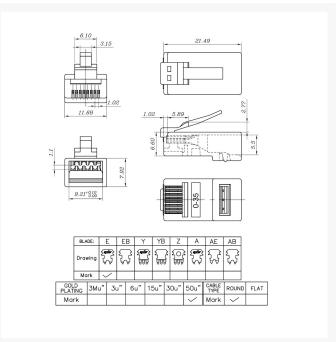

### **FEATURES**

- 50µ gold plated contacts
- 8P8C
- Suitable for 23AWG ~ 26AWG wire
- Insulation resistance:  $500M\Omega$
- Contact resistance: 20mΩ MAX
- Operating ambient temperature:40°C ~ 70°C
- Strain Relief: 20 pounds min
- Durability: 1200 mating cycles

## **MATERIALS**

• Housing: Polycarbonate, UL94V

• Colour: Transparent

• Contact blade: Copper alloy

• Gold plating: 50µ