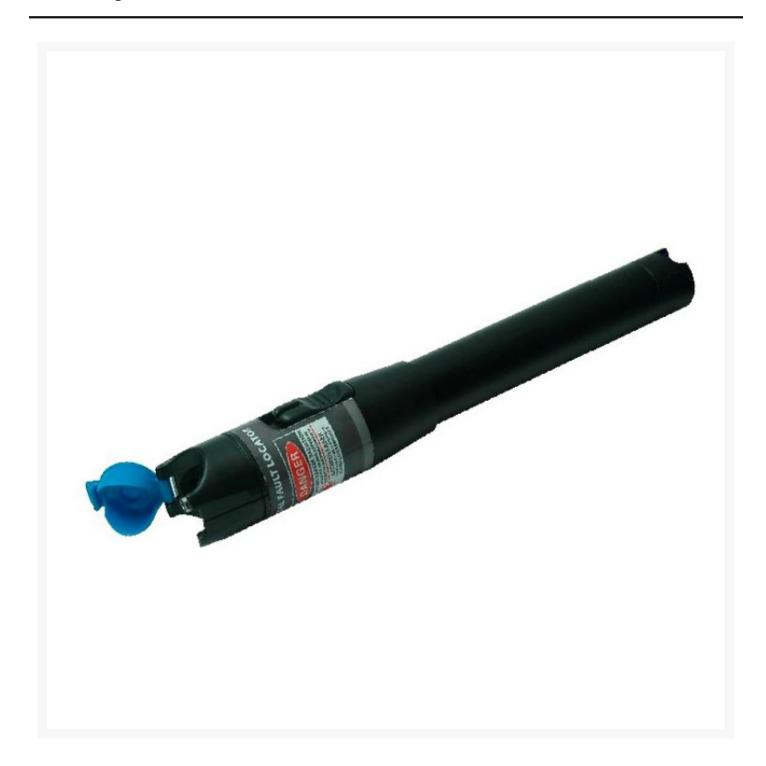

## Fibre Optic Pen Type Visual Fault Locator 10mW

FBV Pen Type visual fault locator is used to identify fiber and locate faults of single or multi-mode fiber, it is a helpful assistant in finding dead zones, a basic maintenance tool for any fiber-optic network.