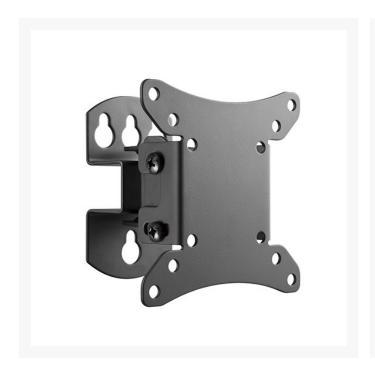

# 4Cabling Moitor Bracket Tilt & Swivel | VESA Compliant 50x 50, 75x75, 100x100 | Max Load 30KG | BLAC

4Cabling LCD/ LED TV/Monitor wall mounting bracket is great for any screen that requires horizontal 90° left-right swivelling, as well as 20° tiling up-down. Supports most 13" to 32" flat panel LCD and LED screens, VESA compatible with 50x50, 75x75 and 100x100

### **FEATURES**

- Swivel LCD Bracket (one pivot point)
- Supports VESA 50 / 75 / 100
- Supports up to 32" LCD Screens
- Maximum loading capacity: 30kg
- 88mm profile on full extension
- 48° horizontal swing
- ±30° vertical tilt