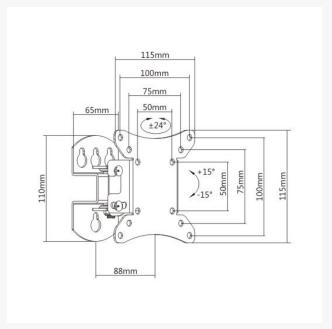

### **FEATURES**

- Swivel LCD Bracket (one pivot point)
- Supports VESA 50 / 75 / 100
- Supports up to 32" LCD Screens
- Maximum loading capacity: 30kg
- 88mm profile on full extension
- 48° horizontal swing
- ±30° vertical tilt