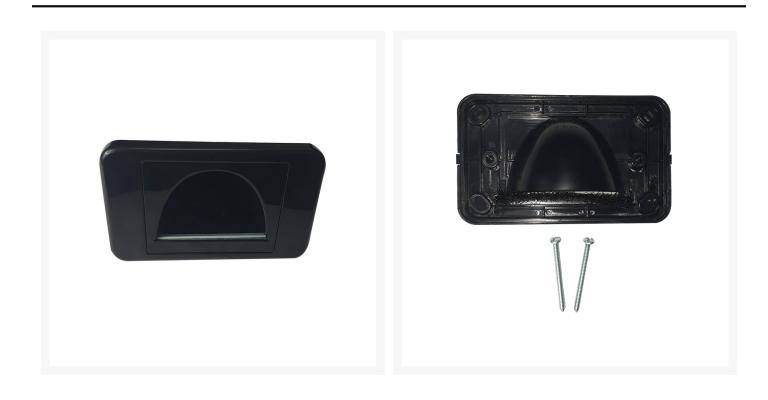

## **Product Images**

Description

## **Bullnose Wall Plates**

**No more messy wires!** Keep your cables under control with these bull nose wall plates. The easiest way to run your cables through the wall looks tidy and keeps things under control. The bullnose wall plate has a large opening that can accommodate plenty of cables at once, including larger cables. This is the perfect cable management solution for computer networks, home theatre systems, or any other application which involves in-wall cabling, for home or office.

## Features

- In-wall / wall mount reverse bullnose plate
- Keep all your cables tidy
- Ideal for Office or Home Theatre setups
- Removable cover plate: no need for masking when painting
- Mounting screws (2) included
- With bristle
- Colour: Black