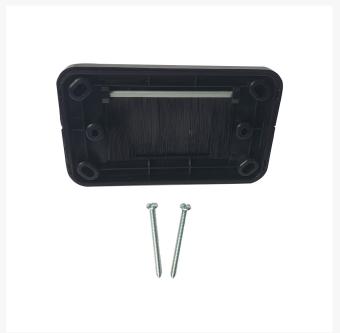

## **Features**

- In-wall / wall mount bullnose plate
- Keep all your cables tidy
- Ideal for Office or Home Theatre setups
- Removable cover plate: no need for masking when painting
- Mounting screws (2) included
- With bristle
- Colour: Black