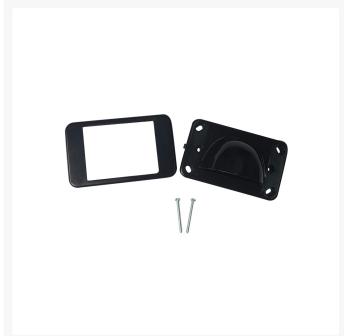

## **Features**

- In-wall / wall mount bullnose plate
- Keep all your cables tidy
- Ideal for Office or Home Theatre setups
- Removable cover plate: no need for masking when painting
- Mounting screws (2) included
- With bristle
- Colour: Black