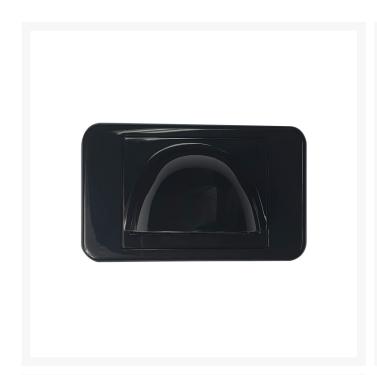

## **Bullnose Wall Plates**

**No more messy wires!** Keep your cables under control with these bull nose wall plates. The easiest way to run your cables through the wall looks tidy and keeps things under control. The bullnose wall plate has a large opening that can accommodate plenty of cables at once, including larger cables. This is the perfect cable management solution for computer networks, home theatre systems, or any other application which involves in-wall cabling, for home or office.